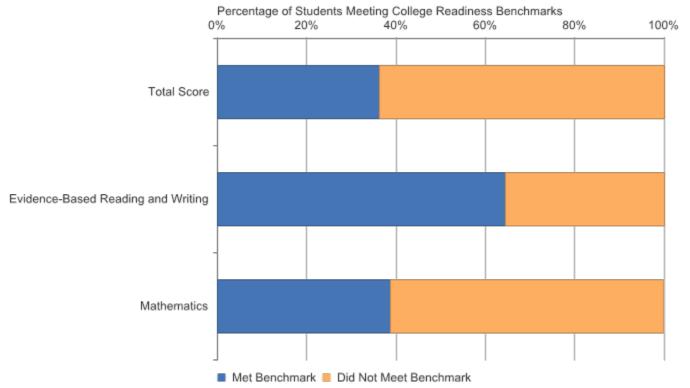

## 2017-18 College Readiness Snapshot Marquette-Alger RESA (52): All Subjects / All Students

| Location<br>Name         | School<br>Year | Assessmen<br>t/ Subject                             | Student<br>Group | Student<br>Type/Cross<br>tab | Mean SAT<br>Score | Benchmark | Met or<br>Exceeded | % Met or<br>Exceeded | Did Not<br>Meet | % Did Not<br>Meet | Number<br>Assessed |
|--------------------------|----------------|-----------------------------------------------------|------------------|------------------------------|-------------------|-----------|--------------------|----------------------|-----------------|-------------------|--------------------|
| Marquette-<br>Alger RESA | 2017-18        | SAT Total<br>Score                                  | All Students     | All Students                 | 1016.4            | N/A       | 251                | 36.2%                | 442             | 63.8%             | 693                |
| Marquette-<br>Alger RESA | 2017-18        | SAT<br>Evidence-<br>Based<br>Reading<br>and Writing | All Students     | All Students                 | 516.3             | 480       | 447                | 64.5%                | 246             | 35.5%             | 693                |
| Marquette-<br>Alger RESA | 2017-18        | SAT<br>Mathematic<br>s                              | All Students     | All Students                 | 500.1             | 530       | 269                | 38.8%                | 424             | 61.2%             | 693                |