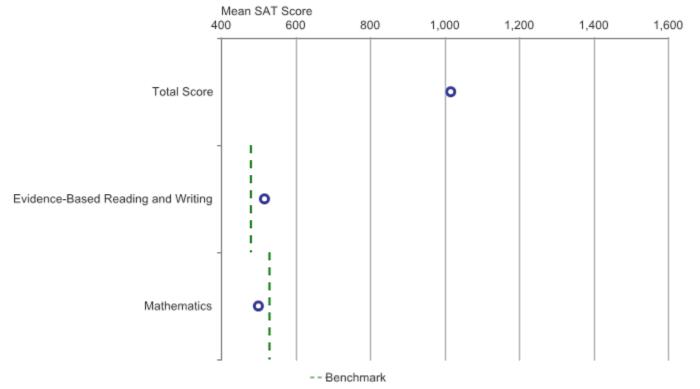

## 2017-18 College Readiness Snapshot Marquette-Alger RESA (52): All Subjects / All Students

| Location<br>Name         | School<br>Year | Assessmen<br>t/ Subject                             | Student<br>Group | Student<br>Type/Cross<br>tab | Mean SAT<br>Score | Benchmark | Met or<br>Exceeded | % Met or<br>Exceeded | Did Not<br>Meet | % Did Not<br>Meet | Number<br>Assessed |
|--------------------------|----------------|-----------------------------------------------------|------------------|------------------------------|-------------------|-----------|--------------------|----------------------|-----------------|-------------------|--------------------|
| Marquette-<br>Alger RESA | 2017-18        | SAT Total<br>Score                                  | All Students     | All Students                 | 1016.4            | N/A       | 251                | 36.2%                | 442             | 63.8%             | 693                |
| Marquette-<br>Alger RESA | 2017-18        | SAT<br>Evidence-<br>Based<br>Reading<br>and Writing | All Students     | All Students                 | 516.3             | 480       | 447                | 64.5%                | 246             | 35.5%             | 693                |
| Marquette-<br>Alger RESA | 2017-18        | SAT<br>Mathematic<br>s                              | All Students     | All Students                 | 500.1             | 530       | 269                | 38.8%                | 424             | 61.2%             | 693                |