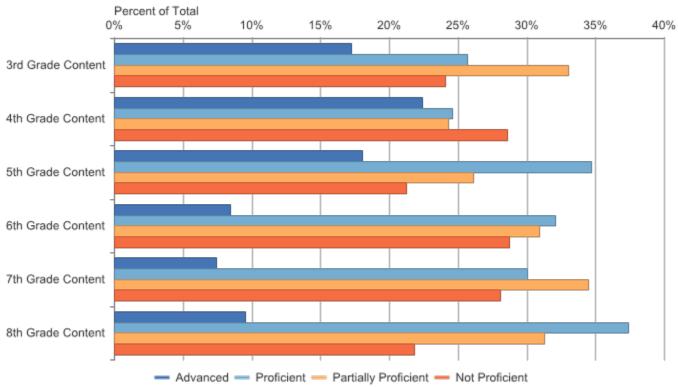

Grades 3-8 Assessments: Performance Level Snapshot Marquette-Alger RESA (52): 2016-17 / M-STEP / All Grades

| Assessmen<br>t Name | Assessmen<br>t Subject | Grade<br>Level<br>Content | Percent<br>Students<br>Proficient | Percent<br>Advanced | Percent<br>Proficient | Percent<br>Partially<br>Proficient | Percent Not<br>Proficient | Percent<br>Partially or<br>Not<br>Proficient | Number<br>Assessed | Mean<br>Scaled<br>Score | Standard<br>Deviation |
|---------------------|------------------------|---------------------------|-----------------------------------|---------------------|-----------------------|------------------------------------|---------------------------|----------------------------------------------|--------------------|-------------------------|-----------------------|
| M-STEP              | ELA                    | 3rd Grade<br>Content      | 42.9%                             | 17.2%               | 25.7%                 | 33.0%                              | 24.1%                     | 57.1%                                        | 685                | 1295.0                  | 22.0                  |
| M-STEP              | ELA                    | 4th Grade<br>Content      | 47.0%                             | 22.4%               | 24.6%                 | 24.3%                              | 28.6%                     | 53.0%                                        | 727                | 1397.0                  | 23.9                  |
| M-STEP              | ELA                    | 5th Grade<br>Content      | 52.7%                             | 18.0%               | 34.7%                 | 26.1%                              | 21.2%                     | 47.3%                                        | 685                | 1500.1                  | 23.5                  |
| M-STEP              | ELA                    | 6th Grade<br>Content      | 40.4%                             | 8.4%                | 32.1%                 | 30.9%                              | 28.7%                     | 59.6%                                        | 658                | 1592.2                  | 23.6                  |
| M-STEP              | ELA                    | 7th Grade<br>Content      | 37.4%                             | 7.4%                | 30.0%                 | 34.5%                              | 28.1%                     | 62.6%                                        | 676                | 1691.8                  | 23.7                  |
| M-STEP              | ELA                    | 8th Grade<br>Content      | 46.9%                             | 9.5%                | 37.4%                 | 31.3%                              | 21.8%                     | 53.1%                                        | 620                | 1795.9                  | 24.4                  |