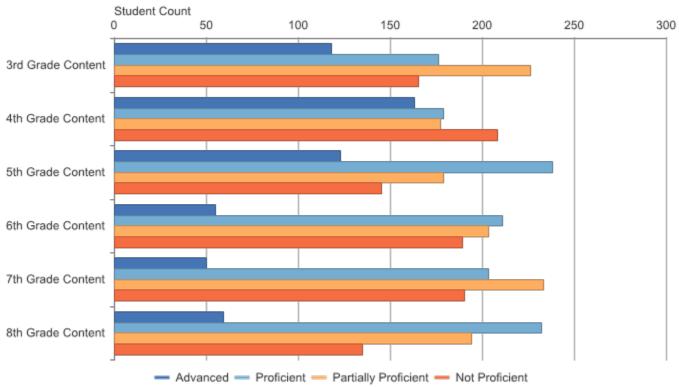

Grades 3-8 Assessments: Performance Level Snapshot Marquette-Alger RESA (52): 2016-17 / M-STEP / All Grades (Compared) / ELA / All Students

| Assessmen<br>t Name | Assessmen<br>t Subject | Grade<br>Level<br>Content | Number<br>Students<br>Proficient | Number<br>Advanced | Number<br>Proficient | Number<br>Partially<br>Proficient | Number<br>Not<br>Proficient | Partially or<br>Not<br>Proficient | Number<br>Assessed | Mean<br>Scaled<br>Score | Standard<br>Deviation |
|---------------------|------------------------|---------------------------|----------------------------------|--------------------|----------------------|-----------------------------------|-----------------------------|-----------------------------------|--------------------|-------------------------|-----------------------|
| M-STEP              | ELA                    | 3rd Grade<br>Content      | 294                              | 118                | 176                  | 226                               | 165                         | 391                               | 685                | 1295.0                  | 22.0                  |
| M-STEP              | ELA                    | 4th Grade<br>Content      | 342                              | 163                | 179                  | 177                               | 208                         | 385                               | 727                | 1397.0                  | 23.9                  |
| M-STEP              | ELA                    | 5th Grade<br>Content      | 361                              | 123                | 238                  | 179                               | 145                         | 324                               | 685                | 1500.1                  | 23.5                  |
| M-STEP              | ELA                    | 6th Grade<br>Content      | 266                              | 55                 | 211                  | 203                               | 189                         | 392                               | 658                | 1592.2                  | 23.6                  |
| M-STEP              | ELA                    | 7th Grade<br>Content      | 253                              | 50                 | 203                  | 233                               | 190                         | 423                               | 676                | 1691.8                  | 23.7                  |
| M-STEP              | ELA                    | 8th Grade<br>Content      | 291                              | 59                 | 232                  | 194                               | 135                         | 329                               | 620                | 1795.9                  | 24.4                  |