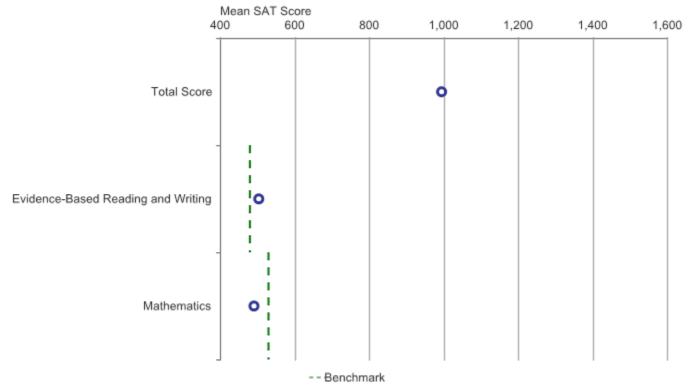

## 2017-18 College Readiness Snapshot Gogebic-Ontonagon ISD (27): All Subjects / All Students

| Location<br>Name             | School<br>Year | Assessmen<br>t/ Subject                             | Student<br>Group | Student<br>Type/Cross<br>tab | Mean SAT<br>Score | Benchmark | Met or<br>Exceeded | % Met or<br>Exceeded | Did Not<br>Meet | % Did Not<br>Meet | Number<br>Assessed |
|------------------------------|----------------|-----------------------------------------------------|------------------|------------------------------|-------------------|-----------|--------------------|----------------------|-----------------|-------------------|--------------------|
| Gogebic-<br>Ontonagon<br>ISD | 2017-18        | SAT Total<br>Score                                  | All Students     | All Students                 | 994.6             | N/A       | 49                 | 31.4%                | 107             | 68.6%             | 156                |
| Gogebic-<br>Ontonagon<br>ISD | 2017-18        | SAT<br>Evidence-<br>Based<br>Reading<br>and Writing | All Students     | All Students                 | 503.7             | 480       | 91                 | 58.3%                | 65              | 41.7%             | 156                |
| Gogebic-<br>Ontonagon<br>ISD | 2017-18        | SAT<br>Mathematic<br>s                              | All Students     | All Students                 | 490.9             | 530       | 56                 | 35.9%                | 100             | 64.1%             | 156                |