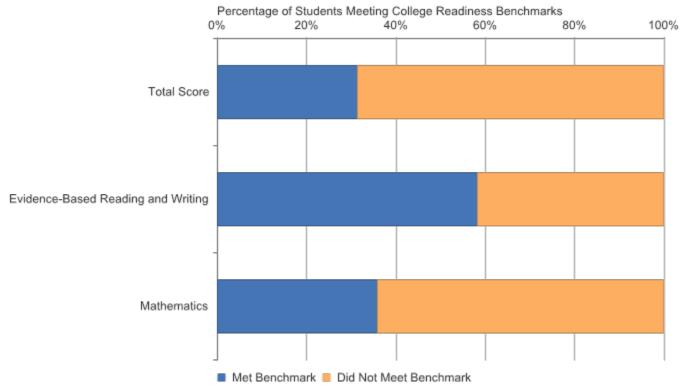

## 2017-18 College Readiness Snapshot Gogebic-Ontonagon ISD (27): All Subjects / All Students

| Location<br>Name             | School<br>Year | Assessmen<br>t/ Subject                             | Student<br>Group | Student<br>Type/Cross<br>tab | Mean SAT<br>Score | Benchmark | Met or<br>Exceeded | % Met or<br>Exceeded | Did Not<br>Meet | % Did Not<br>Meet | Number<br>Assessed |
|------------------------------|----------------|-----------------------------------------------------|------------------|------------------------------|-------------------|-----------|--------------------|----------------------|-----------------|-------------------|--------------------|
| Gogebic-<br>Ontonagon<br>ISD | 2017-18        | SAT Total<br>Score                                  | All Students     | All Students                 | 994.6             | N/A       | 49                 | 31.4%                | 107             | 68.6%             | 156                |
| Gogebic-<br>Ontonagon<br>ISD | 2017-18        | SAT<br>Evidence-<br>Based<br>Reading<br>and Writing | All Students     | All Students                 | 503.7             | 480       | 91                 | 58.3%                | 65              | 41.7%             | 156                |
| Gogebic-<br>Ontonagon<br>ISD | 2017-18        | SAT<br>Mathematic<br>s                              | All Students     | All Students                 | 490.9             | 530       | 56                 | 35.9%                | 100             | 64.1%             | 156                |