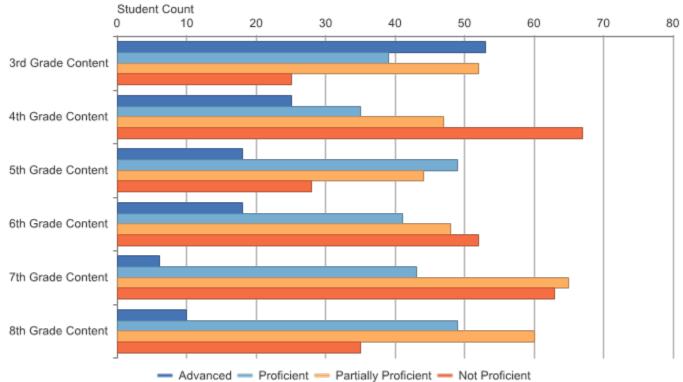

#### Grades 3-8 Assessments: Performance Level Snapshot Gogebic-Ontonagon ISD (27): 2016-17 / M-STEP / All

| Assessmen<br>t Name | Assessmen<br>t Subject | Grade<br>Level<br>Content | Number<br>Students<br>Proficient | Number<br>Advanced | Number<br>Proficient | Number<br>Partially<br>Proficient | Number<br>Not<br>Proficient | Partially or<br>Not<br>Proficient | Number<br>Assessed | Mean<br>Scaled<br>Score | Standard<br>Deviation |
|---------------------|------------------------|---------------------------|----------------------------------|--------------------|----------------------|-----------------------------------|-----------------------------|-----------------------------------|--------------------|-------------------------|-----------------------|
| M-STEP              | ELA                    | 3rd Grade<br>Content      | 92                               | 53                 | 39                   | 52                                | 25                          | 77                                | 169                | 1302.4                  | 22.2                  |
| M-STEP              | ELA                    | 4th Grade<br>Content      | 60                               | 25                 | 35                   | 47                                | 67                          | 114                               | 174                | 1389.3                  | 23.6                  |
| M-STEP              | ELA                    | 5th Grade<br>Content      | 67                               | 18                 | 49                   | 44                                | 28                          | 72                                | 139                | 1499.4                  | 21.4                  |
| M-STEP              | ELA                    | 6th Grade<br>Content      | 59                               | 18                 | 41                   | 48                                | 52                          | 100                               | 159                | 1590.8                  | 24.6                  |
| M-STEP              | ELA                    | 7th Grade<br>Content      | 49                               | 6                  | 43                   | 65                                | 63                          | 128                               | 177                | 1686.8                  | 21.8                  |
| M-STEP              | ELA                    | 8th Grade<br>Content      | 59                               | 10                 | 49                   | 60                                | 35                          | 95                                | 154                | 1792.3                  | 22.4                  |