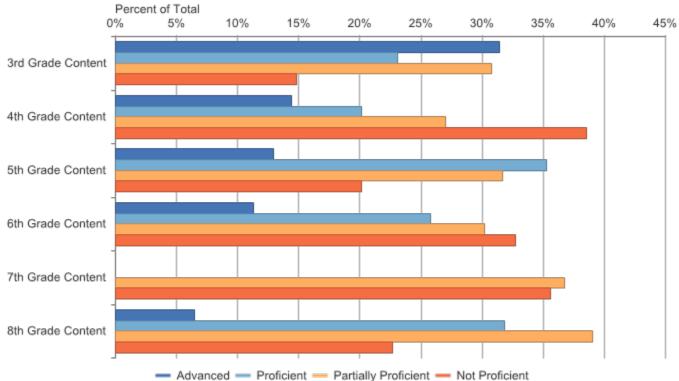

06/05/2019

Grades 3-8 Assessments: Performance Level Snapshot Gogebic-Ontonagon ISD (27): 2016-17 / M-STEP / All

| Assessmen<br>t Name | Assessmen<br>t Subject | Grade<br>Level<br>Content | Percent<br>Students<br>Proficient | Percent<br>Advanced | Percent<br>Proficient | Percent<br>Partially<br>Proficient | Percent Not<br>Proficient | Percent<br>Partially or<br>Not<br>Proficient | Number<br>Assessed | Mean<br>Scaled<br>Score | Standard<br>Deviation |
|---------------------|------------------------|---------------------------|-----------------------------------|---------------------|-----------------------|------------------------------------|---------------------------|----------------------------------------------|--------------------|-------------------------|-----------------------|
| M-STEP              | ELA                    | 3rd Grade<br>Content      | 54.4%                             | 31.4%               | 23.1%                 | 30.8%                              | 14.8%                     | 45.6%                                        | 169                | 1302.4                  | 22.2                  |
| M-STEP              | ELA                    | 4th Grade<br>Content      | 34.5%                             | 14.4%               | 20.1%                 | 27.0%                              | 38.5%                     | 65.5%                                        | 174                | 1389.3                  | 23.6                  |
| M-STEP              | ELA                    | 5th Grade<br>Content      | 48.2%                             | 12.9%               | 35.3%                 | 31.7%                              | 20.1%                     | 51.8%                                        | 139                | 1499.4                  | 21.4                  |
| M-STEP              | ELA                    | 6th Grade<br>Content      | 37.1%                             | 11.3%               | 25.8%                 | 30.2%                              | 32.7%                     | 62.9%                                        | 159                | 1590.8                  | 24.6                  |
| M-STEP              | ELA                    | 7th Grade<br>Content      | 27.7%                             | ≤5%                 | *                     | 36.7%                              | 35.6%                     | 72.3%                                        | 177                | 1686.8                  | 21.8                  |
| M-STEP              | ELA                    | 8th Grade<br>Content      | 38.3%                             | 6.5%                | 31.8%                 | 39.0%                              | 22.7%                     | 61.7%                                        | 154                | 1792.3                  | 22.4                  |