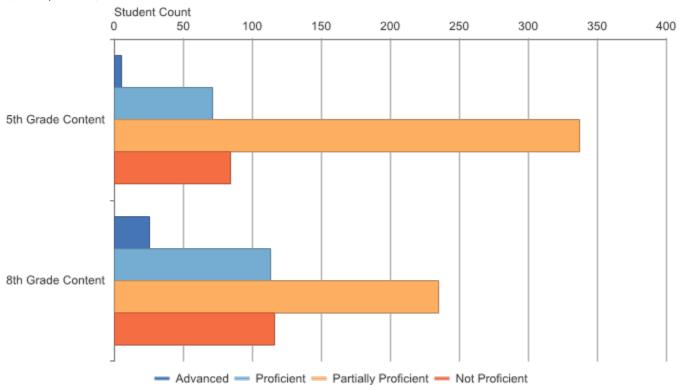

Grades 3-8 Assessments: Performance Level Snapshot Delta-Schoolcraft ISD (21): 2017-18 / M-STEP / All Grades

| Assessmen<br>t Name | Assessmen<br>t Subject | Grade<br>Level<br>Content | Number<br>Students<br>Proficient | Number<br>Advanced | Number<br>Proficient | Number<br>Partially<br>Proficient | Number<br>Not<br>Proficient | Partially or<br>Not<br>Proficient | Number<br>Assessed | Mean<br>Scaled<br>Score | Standard<br>Deviation |
|---------------------|------------------------|---------------------------|----------------------------------|--------------------|----------------------|-----------------------------------|-----------------------------|-----------------------------------|--------------------|-------------------------|-----------------------|
| M-STEP              | Social<br>Studies      | 5th Grade<br>Content      | 76                               | 5                  | 71                   | 337                               | 84                          | 421                               | 497                | 1477.0                  | 21.6                  |
| M-STEP              | Social<br>Studies      | 8th Grade<br>Content      | 138                              | 25                 | 113                  | 235                               | 116                         | 351                               | 489                | 1787.8                  | 23.1                  |

Grades 3-8 Assessments: Performance Level Snapshot Delta-Schoolcraft ISD (21): 2017-18 / M-STEP / All Grades

| Location<br>Type | Location<br>Name              | Assessm<br>ent Name | Assessm<br>ent<br>Subject | Grade<br>Level<br>Content | Number<br>Students<br>Proficient | Number<br>Advance<br>d | Number<br>Proficient | Number<br>Partially<br>Proficient | Number<br>Not<br>Proficient | Partially<br>or Not<br>Proficient | Number<br>Assessed | Mean<br>Scaled<br>Score | Standard<br>Deviation |
|------------------|-------------------------------|---------------------|---------------------------|---------------------------|----------------------------------|------------------------|----------------------|-----------------------------------|-----------------------------|-----------------------------------|--------------------|-------------------------|-----------------------|
| Statewid<br>e    | Statewid<br>e                 | M-STEP              | Social<br>Studies         | 5th<br>Grade<br>Content   | 19952                            | 2911                   | 17041                | 64672                             | 24250                       | 88922                             | 108,874            | 1477.1                  | 24.7                  |
| ISD              | Delta-<br>Schoolcr<br>aft ISD | M-STEP              | Social<br>Studies         | 5th<br>Grade<br>Content   | 76                               | 5                      | 71                   | 337                               | 84                          | 421                               | 497                | 1477.0                  | 21.6                  |
| Statewid e       | Statewid<br>e                 | M-STEP              | Social<br>Studies         | 8th<br>Grade<br>Content   | 32248                            | 5715                   | 26533                | 43809                             | 34134                       | 77943                             | 110,191            | 1786.6                  | 25.3                  |
| ISD              | Delta-<br>Schoolcr<br>aft ISD | M-STEP              | Social<br>Studies         | 8th<br>Grade<br>Content   | 138                              | 25                     | 113                  | 235                               | 116                         | 351                               | 489                | 1787.8                  | 23.1                  |