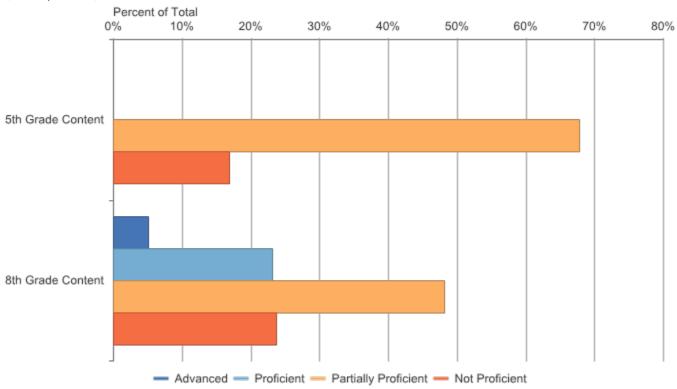

Grades 3-8 Assessments: Performance Level Snapshot Delta-Schoolcraft ISD (21): 2017-18 / M-STEP / All Grades

| Assessmen<br>t Name | Assessmen<br>t Subject | Grade<br>Level<br>Content | Percent<br>Students<br>Proficient | Percent<br>Advanced | Percent<br>Proficient | Percent<br>Partially<br>Proficient | Percent Not<br>Proficient | Percent<br>Partially or<br>Not<br>Proficient | Number<br>Assessed | Mean<br>Scaled<br>Score | Standard<br>Deviation |
|---------------------|------------------------|---------------------------|-----------------------------------|---------------------|-----------------------|------------------------------------|---------------------------|----------------------------------------------|--------------------|-------------------------|-----------------------|
| M-STEP              | Social<br>Studies      | 5th Grade<br>Content      | 15.3%                             | ≤1%                 | *                     | 67.8%                              | 16.9%                     | 84.7%                                        | 497                | 1477.0                  | 21.6                  |
| M-STEP              | Social<br>Studies      | 8th Grade<br>Content      | 28.2%                             | 5.1%                | 23.1%                 | 48.1%                              | 23.7%                     | 71.8%                                        | 489                | 1787.8                  | 23.1                  |

Grades 3-8 Assessments: Performance Level Snapshot Delta-Schoolcraft ISD (21): 2017-18 / M-STEP / All Grades

| Location<br>Type | Location<br>Name              | Assessm<br>ent Name | Assessm<br>ent<br>Subject | Grade<br>Level<br>Content | Percent<br>Students<br>Proficient | Percent<br>Advance<br>d | Percent<br>Proficient | Percent<br>Partially<br>Proficient | Percent<br>Not<br>Proficient | Percent<br>Partially<br>or Not<br>Proficient | Number<br>Assessed | Mean<br>Scaled<br>Score | Standard<br>Deviation |
|------------------|-------------------------------|---------------------|---------------------------|---------------------------|-----------------------------------|-------------------------|-----------------------|------------------------------------|------------------------------|----------------------------------------------|--------------------|-------------------------|-----------------------|
| Statewid<br>e    | Statewid<br>e                 | M-STEP              | Social<br>Studies         | 5th<br>Grade<br>Content   | 18.3%                             | 2.7%                    | 15.7%                 | 59.4%                              | 22.3%                        | 81.7%                                        | 108,874            | 1477.1                  | 24.7                  |
| ISD              | Delta-<br>Schoolcr<br>aft ISD | M-STEP              | Social<br>Studies         | 5th<br>Grade<br>Content   | 15.3%                             | ≤1%                     | *                     | 67.8%                              | 16.9%                        | 84.7%                                        | 497                | 1477.0                  | 21.6                  |
| Statewid<br>e    | Statewid<br>e                 | M-STEP              | Social<br>Studies         | 8th<br>Grade<br>Content   | 29.3%                             | 5.2%                    | 24.1%                 | 39.8%                              | 31.0%                        | 70.7%                                        | 110,191            | 1786.6                  | 25.3                  |
| ISD              | Delta-<br>Schoolcr<br>aft ISD | M-STEP              | Social<br>Studies         | 8th<br>Grade<br>Content   | 28.2%                             | 5.1%                    | 23.1%                 | 48.1%                              | 23.7%                        | 71.8%                                        | 489                | 1787.8                  | 23.1                  |