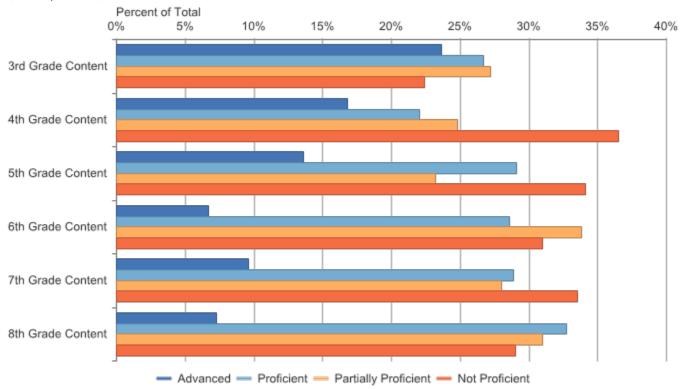

| Assessmen<br>t Name | Assessmen<br>t Subject | Grade<br>Level<br>Content | Percent<br>Students<br>Proficient | Percent<br>Advanced | Percent<br>Proficient | Percent<br>Partially<br>Proficient | Percent Not<br>Proficient | Percent<br>Partially or<br>Not<br>Proficient | Number<br>Assessed | Mean<br>Scaled<br>Score | Standard<br>Deviation |
|---------------------|------------------------|---------------------------|-----------------------------------|---------------------|-----------------------|------------------------------------|---------------------------|----------------------------------------------|--------------------|-------------------------|-----------------------|
| M-STEP              | ELA                    | 3rd Grade<br>Content      | 50.4%                             | 23.6%               | 26.7%                 | 27.2%                              | 22.4%                     | 49.6%                                        | 419                | 1298.7                  | 23.9                  |
| M-STEP              | ELA                    | 4th Grade<br>Content      | 38.8%                             | 16.8%               | 22.0%                 | 24.8%                              | 36.5%                     | 61.3%                                        | 400                | 1392.4                  | 22.5                  |
| M-STEP              | ELA                    | 5th Grade<br>Content      | 42.7%                             | 13.6%               | 29.1%                 | 23.2%                              | 34.1%                     | 57.3%                                        | 499                | 1493.9                  | 25.7                  |
| M-STEP              | ELA                    | 6th Grade<br>Content      | 35.3%                             | 6.7%                | 28.6%                 | 33.8%                              | 31.0%                     | 64.7%                                        | 462                | 1589.9                  | 23.6                  |
| M-STEP              | ELA                    | 7th Grade<br>Content      | 38.5%                             | 9.6%                | 28.9%                 | 28.0%                              | 33.5%                     | 61.5%                                        | 436                | 1691.1                  | 25.4                  |
| M-STEP              | ELA                    | 8th Grade<br>Content      | 40.0%                             | 7.3%                | 32.7%                 | 31.0%                              | 29.0%                     | 60.0%                                        | 490                | 1792.1                  | 25.0                  |