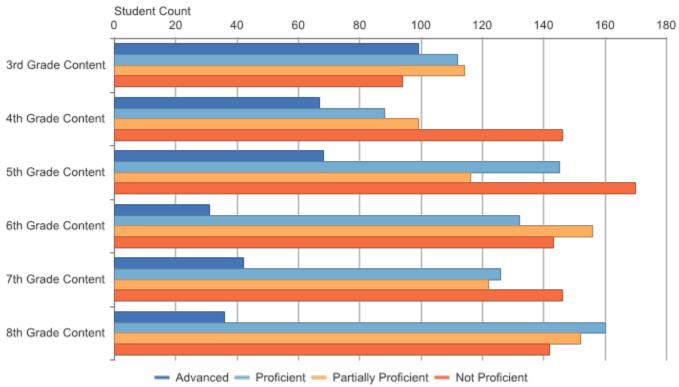

| Assessmen<br>t Name | Assessmen<br>t Subject | Grade<br>Level<br>Content | Number<br>Students<br>Proficient | Number<br>Advanced | Number<br>Proficient | Number<br>Partially<br>Proficient | Number<br>Not<br>Proficient | Partially or<br>Not<br>Proficient | Number<br>Assessed | Mean<br>Scaled<br>Score | Standard<br>Deviation |
|---------------------|------------------------|---------------------------|----------------------------------|--------------------|----------------------|-----------------------------------|-----------------------------|-----------------------------------|--------------------|-------------------------|-----------------------|
| M-STEP              | ELA                    | 3rd Grade<br>Content      | 211                              | 99                 | 112                  | 114                               | 94                          | 208                               | 419                | 1298.7                  | 23.9                  |
| M-STEP              | ELA                    | 4th Grade<br>Content      | 155                              | 67                 | 88                   | 99                                | 146                         | 245                               | 400                | 1392.4                  | 22.5                  |
| M-STEP              | ELA                    | 5th Grade<br>Content      | 213                              | 68                 | 145                  | 116                               | 170                         | 286                               | 499                | 1493.9                  | 25.7                  |
| M-STEP              | ELA                    | 6th Grade<br>Content      | 163                              | 31                 | 132                  | 156                               | 143                         | 299                               | 462                | 1589.9                  | 23.6                  |
| M-STEP              | ELA                    | 7th Grade<br>Content      | 168                              | 42                 | 126                  | 122                               | 146                         | 268                               | 436                | 1691.1                  | 25.4                  |
| M-STEP              | ELA                    | 8th Grade<br>Content      | 196                              | 36                 | 160                  | 152                               | 142                         | 294                               | 490                | 1792.1                  | 25.0                  |