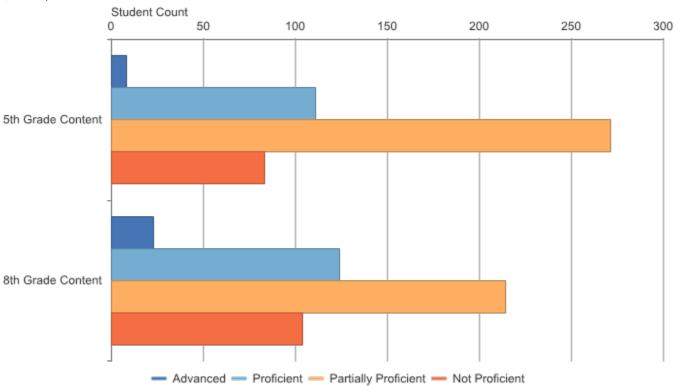

Grades 3-8 Assessments: Performance Level Snapshot Delta-Schoolcraft ISD (21): 2016-17 / M-STEP / All Grades

| Assessmen<br>t Name | Assessmen<br>t Subject | Grade<br>Level<br>Content | Number<br>Students<br>Proficient | Number<br>Advanced | Number<br>Proficient | Number<br>Partially<br>Proficient | Number<br>Not<br>Proficient | Partially or<br>Not<br>Proficient | Number<br>Assessed | Mean<br>Scaled<br>Score | Standard<br>Deviation |
|---------------------|------------------------|---------------------------|----------------------------------|--------------------|----------------------|-----------------------------------|-----------------------------|-----------------------------------|--------------------|-------------------------|-----------------------|
| M-STEP              | Social<br>Studies      | 5th Grade<br>Content      | 119                              | 8                  | 111                  | 271                               | 83                          | 354                               | 473                | 1482.0                  | 23.0                  |
| M-STEP              | Social<br>Studies      | 8th Grade<br>Content      | 147                              | 23                 | 124                  | 214                               | 104                         | 318                               | 465                | 1789.5                  | 23.9                  |