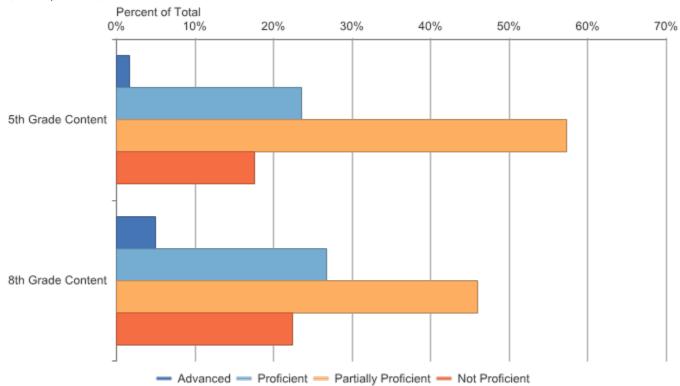

Grades 3-8 Assessments: Performance Level Snapshot Delta-Schoolcraft ISD (21): 2016-17 / M-STEP / All Grades

| Assessmen<br>t Name | Assessmen<br>t Subject | Grade<br>Level<br>Content | Percent<br>Students<br>Proficient | Percent<br>Advanced | Percent<br>Proficient | Percent<br>Partially<br>Proficient | Percent Not<br>Proficient | Percent<br>Partially or<br>Not<br>Proficient | Number<br>Assessed | Mean<br>Scaled<br>Score | Standard<br>Deviation |
|---------------------|------------------------|---------------------------|-----------------------------------|---------------------|-----------------------|------------------------------------|---------------------------|----------------------------------------------|--------------------|-------------------------|-----------------------|
| M-STEP              | Social<br>Studies      | 5th Grade<br>Content      | 25.2%                             | 1.7%                | 23.5%                 | 57.3%                              | 17.5%                     | 74.8%                                        | 473                | 1482.0                  | 23.0                  |
| M-STEP              | Social<br>Studies      | 8th Grade<br>Content      | 31.6%                             | 4.9%                | 26.7%                 | 46.0%                              | 22.4%                     | 68.4%                                        | 465                | 1789.5                  | 23.9                  |