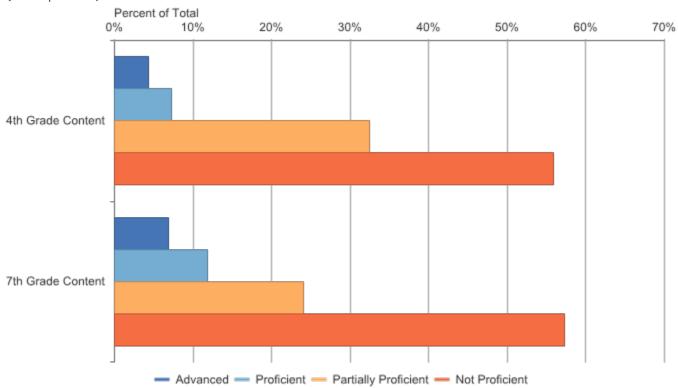

Grades 3-8 Assessments: Performance Level Snapshot Delta-Schoolcraft ISD (21): 2014-15 / M-STEP / All Grades

| Assessmen<br>t Name | Assessmen<br>t Subject | Grade<br>Level<br>Content | Percent<br>Students<br>Proficient | Percent<br>Advanced | Percent<br>Proficient | Percent<br>Partially<br>Proficient | Percent Not<br>Proficient | Percent<br>Partially or<br>Not<br>Proficient | Number<br>Assessed | Mean<br>Scaled<br>Score | Standard<br>Deviation |
|---------------------|------------------------|---------------------------|-----------------------------------|---------------------|-----------------------|------------------------------------|---------------------------|----------------------------------------------|--------------------|-------------------------|-----------------------|
| M-STEP              | Science                | 4th Grade<br>Content      | 11.6%                             | 4.3%                | 7.3%                  | 32.5%                              | 55.9%                     | 88.4%                                        | 422                | 1370.6                  | 22.6                  |
| M-STEP              | Science                | 7th Grade<br>Content      | 18.7%                             | 6.9%                | 11.8%                 | 24.0%                              | 57.3%                     | 81.3%                                        | 475                | 1677.9                  | 22.8                  |