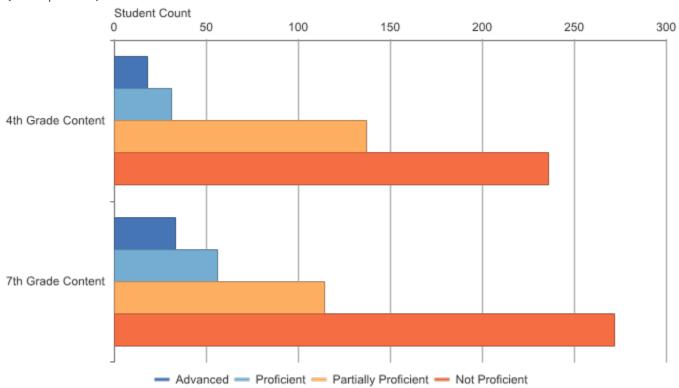

Grades 3-8 Assessments: Performance Level Snapshot Delta-Schoolcraft ISD (21): 2014-15 / M-STEP / All Grades

| Assessmen<br>t Name | Assessmen<br>t Subject | Grade<br>Level<br>Content | Number<br>Students<br>Proficient | Number<br>Advanced | Number<br>Proficient | Number<br>Partially<br>Proficient | Number<br>Not<br>Proficient | Partially or<br>Not<br>Proficient | Number<br>Assessed | Mean<br>Scaled<br>Score | Standard<br>Deviation |
|---------------------|------------------------|---------------------------|----------------------------------|--------------------|----------------------|-----------------------------------|-----------------------------|-----------------------------------|--------------------|-------------------------|-----------------------|
| M-STEP              | Science                | 4th Grade<br>Content      | 49                               | 18                 | 31                   | 137                               | 236                         | 373                               | 422                | 1370.6                  | 22.6                  |
| M-STEP              | Science                | 7th Grade<br>Content      | 89                               | 33                 | 56                   | 114                               | 272                         | 386                               | 475                | 1677.9                  | 22.8                  |