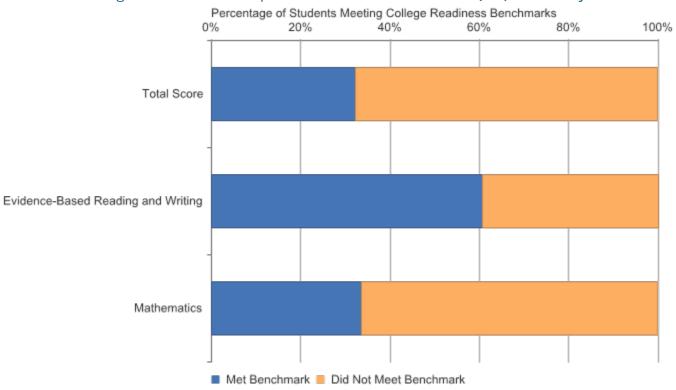

## 2017-18 College Readiness Snapshot Dickinson-Iron ISD (22): All Subjects / All Students

03/04/2019

2017-18 College Readiness Snapshot Dickinson-Iron ISD (22): All Subjects / All Students

| Location<br>Name       | School<br>Year | Assessmen<br>t/ Subject                             | Student<br>Group | Student<br>Type/Cross<br>tab | Mean SAT<br>Score | Benchmark | Met or<br>Exceeded | % Met or<br>Exceeded | Did Not<br>Meet | % Did Not<br>Meet | Number<br>Assessed |
|------------------------|----------------|-----------------------------------------------------|------------------|------------------------------|-------------------|-----------|--------------------|----------------------|-----------------|-------------------|--------------------|
| Dickinson-<br>Iron ISD | 2017-18        | SAT Total<br>Score                                  | All Students     | All Students                 | 994.3             | N/A       | 122                | 32.3%                | 256             | 67.7%             | 378                |
| Dickinson-<br>Iron ISD | 2017-18        | SAT<br>Evidence-<br>Based<br>Reading<br>and Writing | All Students     | All Students                 | 507.7             | 480       | 229                | 60.6%                | 149             | 39.4%             | 378                |
| Dickinson-<br>Iron ISD | 2017-18        | SAT<br>Mathematic<br>s                              | All Students     | All Students                 | 486.6             | 530       | 127                | 33.6%                | 251             | 66.4%             | 378                |