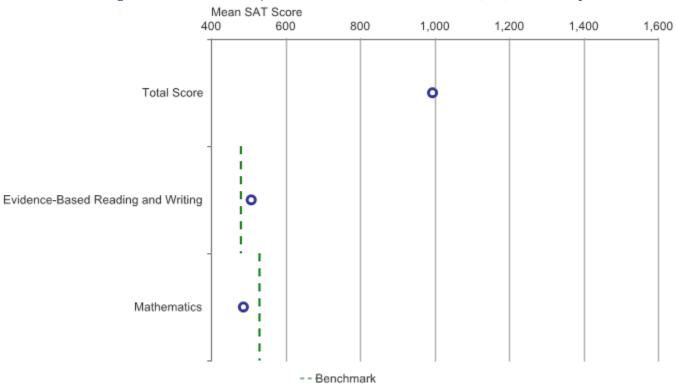

## 2017-18 College Readiness Snapshot Dickinson-Iron ISD (22): All Subjects / All Students

03/04/2019

2017-18 College Readiness Snapshot Dickinson-Iron ISD (22): All Subjects / All Students

| Location<br>Name       | School<br>Year | Assessmen<br>t/ Subject                             | Student<br>Group | Student<br>Type/Cross<br>tab | Mean SAT<br>Score | Benchmark | Met or<br>Exceeded | % Met or<br>Exceeded | Did Not<br>Meet | % Did Not<br>Meet | Number<br>Assessed |
|------------------------|----------------|-----------------------------------------------------|------------------|------------------------------|-------------------|-----------|--------------------|----------------------|-----------------|-------------------|--------------------|
| Dickinson-<br>Iron ISD | 2017-18        | SAT Total<br>Score                                  | All Students     | All Students                 | 994.3             | N/A       | 122                | 32.3%                | 256             | 67.7%             | 378                |
| Dickinson-<br>Iron ISD | 2017-18        | SAT<br>Evidence-<br>Based<br>Reading<br>and Writing | All Students     | All Students                 | 507.7             | 480       | 229                | 60.6%                | 149             | 39.4%             | 378                |
| Dickinson-<br>Iron ISD | 2017-18        | SAT<br>Mathematic<br>s                              | All Students     | All Students                 | 486.6             | 530       | 127                | 33.6%                | 251             | 66.4%             | 378                |