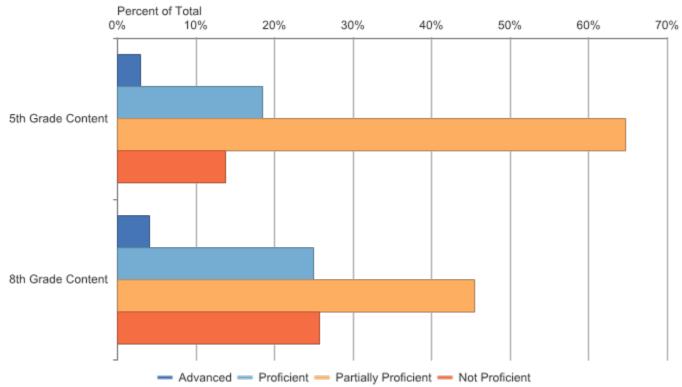

Grades 3-8 Assessments: Performance Level Snapshot Dickinson-Iron ISD (22): 2017-18 / M-STEP / All Grades

| Assessmen<br>t Name | Assessmen<br>t Subject | Grade<br>Level<br>Content | Percent<br>Students<br>Proficient | Percent<br>Advanced | Percent<br>Proficient | Percent<br>Partially<br>Proficient | Percent Not<br>Proficient | Percent<br>Partially or<br>Not<br>Proficient | Number<br>Assessed | Mean<br>Scaled<br>Score | Standard<br>Deviation |
|---------------------|------------------------|---------------------------|-----------------------------------|---------------------|-----------------------|------------------------------------|---------------------------|----------------------------------------------|--------------------|-------------------------|-----------------------|
| M-STEP              | Social<br>Studies      | 5th Grade<br>Content      | 21.5%                             | 2.9%                | 18.5%                 | 64.7%                              | 13.8%                     | 78.5%                                        | 340                | 1481.7                  | 22.8                  |
| M-STEP              | Social<br>Studies      | 8th Grade<br>Content      | 28.9%                             | 4.1%                | 24.9%                 | 45.4%                              | 25.7%                     | 71.1%                                        | 370                | 1787.6                  | 23.5                  |

Grades 3-8 Assessments: Performance Level Snapshot Dickinson-Iron ISD (22): 2017-18 / M-STEP / All Grades

| Location<br>Type | Location<br>Name       | Assessm<br>ent Name | Assessm<br>ent<br>Subject | Grade<br>Level<br>Content | Percent<br>Students<br>Proficient | Percent<br>Advance<br>d | Percent<br>Proficient | Percent<br>Partially<br>Proficient | Percent<br>Not<br>Proficient | Percent<br>Partially<br>or Not<br>Proficient | Number<br>Assessed | Mean<br>Scaled<br>Score | Standard<br>Deviation |
|------------------|------------------------|---------------------|---------------------------|---------------------------|-----------------------------------|-------------------------|-----------------------|------------------------------------|------------------------------|----------------------------------------------|--------------------|-------------------------|-----------------------|
| Statewid<br>e    | Statewid<br>e          | M-STEP              | Social<br>Studies         | 5th<br>Grade<br>Content   | 18.3%                             | 2.7%                    | 15.7%                 | 59.4%                              | 22.3%                        | 81.7%                                        | 108,874            | 1477.1                  | 24.7                  |
| ISD              | Dickinson<br>-Iron ISD | M-STEP              | Social<br>Studies         | 5th<br>Grade<br>Content   | 21.5%                             | 2.9%                    | 18.5%                 | 64.7%                              | 13.8%                        | 78.5%                                        | 340                | 1481.7                  | 22.8                  |
| Statewid<br>e    | Statewid<br>e          | M-STEP              | Social<br>Studies         | 8th<br>Grade<br>Content   | 29.3%                             | 5.2%                    | 24.1%                 | 39.8%                              | 31.0%                        | 70.7%                                        | 110,191            | 1786.6                  | 25.3                  |
| ISD              | Dickinson<br>-Iron ISD | M-STEP              | Social<br>Studies         | 8th<br>Grade<br>Content   | 28.9%                             | 4.1%                    | 24.9%                 | 45.4%                              | 25.7%                        | 71.1%                                        | 370                | 1787.6                  | 23.5                  |