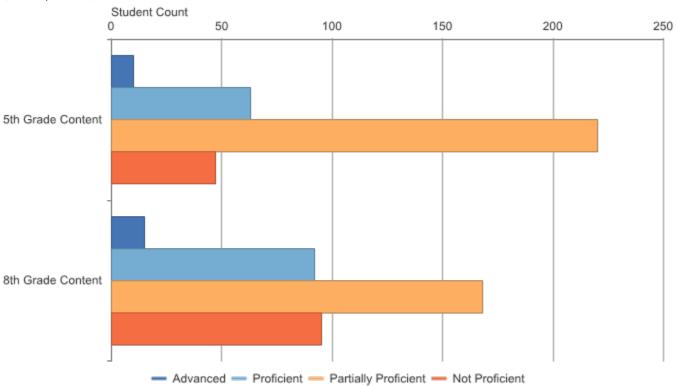

Grades 3-8 Assessments: Performance Level Snapshot Dickinson-Iron ISD (22): 2017-18 / M-STEP / All Grades

| Assessmen<br>t Name | Assessmen<br>t Subject | Grade<br>Level<br>Content | Number<br>Students<br>Proficient | Number<br>Advanced | Number<br>Proficient | Number<br>Partially<br>Proficient | Number<br>Not<br>Proficient | Partially or<br>Not<br>Proficient | Number<br>Assessed | Mean<br>Scaled<br>Score | Standard<br>Deviation |
|---------------------|------------------------|---------------------------|----------------------------------|--------------------|----------------------|-----------------------------------|-----------------------------|-----------------------------------|--------------------|-------------------------|-----------------------|
| M-STEP              | Social<br>Studies      | 5th Grade<br>Content      | 73                               | 10                 | 63                   | 220                               | 47                          | 267                               | 340                | 1481.7                  | 22.8                  |
| M-STEP              | Social<br>Studies      | 8th Grade<br>Content      | 107                              | 15                 | 92                   | 168                               | 95                          | 263                               | 370                | 1787.6                  | 23.5                  |

Grades 3-8 Assessments: Performance Level Snapshot Dickinson-Iron ISD (22): 2017-18 / M-STEP / All Grades

| Location<br>Type | Location<br>Name       | Assessm<br>ent Name | Assessm<br>ent<br>Subject | Grade<br>Level<br>Content | Number<br>Students<br>Proficient | Number<br>Advance<br>d | Number<br>Proficient | Number<br>Partially<br>Proficient | Number<br>Not<br>Proficient | Partially<br>or Not<br>Proficient | Number<br>Assessed | Mean<br>Scaled<br>Score | Standard<br>Deviation |
|------------------|------------------------|---------------------|---------------------------|---------------------------|----------------------------------|------------------------|----------------------|-----------------------------------|-----------------------------|-----------------------------------|--------------------|-------------------------|-----------------------|
| Statewid<br>e    | Statewid<br>e          | M-STEP              | Social<br>Studies         | 5th<br>Grade<br>Content   | 19952                            | 2911                   | 17041                | 64672                             | 24250                       | 88922                             | 108,874            | 1477.1                  | 24.7                  |
| ISD              | Dickinson<br>-Iron ISD | M-STEP              | Social<br>Studies         | 5th<br>Grade<br>Content   | 73                               | 10                     | 63                   | 220                               | 47                          | 267                               | 340                | 1481.7                  | 22.8                  |
| Statewid e       | Statewid<br>e          | M-STEP              | Social<br>Studies         | 8th<br>Grade<br>Content   | 32248                            | 5715                   | 26533                | 43809                             | 34134                       | 77943                             | 110,191            | 1786.6                  | 25.3                  |
| ISD              | Dickinson<br>-Iron ISD | M-STEP              | Social<br>Studies         | 8th<br>Grade<br>Content   | 107                              | 15                     | 92                   | 168                               | 95                          | 263                               | 370                | 1787.6                  | 23.5                  |