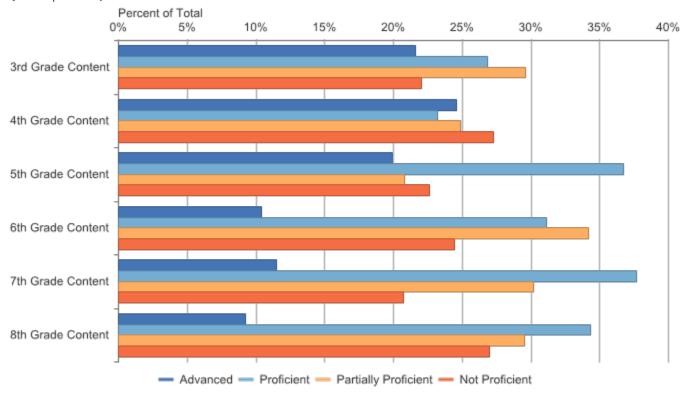

Grades 3-8 Assessments: Performance Level Snapshot Dickinson-Iron ISD (22): 2017-18 / M-STEP / All Grades

| Assessmen<br>t Name | Assessmen<br>t Subject | Grade<br>Level<br>Content | Percent<br>Students<br>Proficient | Percent<br>Advanced | Percent<br>Proficient | Percent<br>Partially<br>Proficient | Percent Not<br>Proficient | Percent<br>Partially or<br>Not<br>Proficient | Number<br>Assessed | Mean<br>Scaled<br>Score | Standard<br>Deviation |
|---------------------|------------------------|---------------------------|-----------------------------------|---------------------|-----------------------|------------------------------------|---------------------------|----------------------------------------------|--------------------|-------------------------|-----------------------|
| M-STEP              | ELA                    | 3rd Grade<br>Content      | 48.5%                             | 21.6%               | 26.8%                 | 29.6%                              | 22.0%                     | 51.5%                                        | 328                | 1298.0                  | 25.3                  |
| M-STEP              | ELA                    | 4th Grade<br>Content      | 47.8%                             | 24.6%               | 23.2%                 | 24.9%                              | 27.3%                     | 52.2%                                        | 341                | 1398.8                  | 23.1                  |
| M-STEP              | ELA                    | 5th Grade<br>Content      | 56.6%                             | 19.9%               | 36.7%                 | 20.8%                              | 22.6%                     | 43.4%                                        | 341                | 1501.7                  | 24.2                  |
| M-STEP              | ELA                    | 6th Grade<br>Content      | 41.5%                             | 10.4%               | 31.1%                 | 34.2%                              | 24.4%                     | 58.5%                                        | 357                | 1593.8                  | 24.0                  |
| M-STEP              | ELA                    | 7th Grade<br>Content      | 49.2%                             | 11.5%               | 37.7%                 | 30.2%                              | 20.7%                     | 50.8%                                        | 358                | 1697.5                  | 23.3                  |
| M-STEP              | ELA                    | 8th Grade<br>Content      | 43.5%                             | 9.2%                | 34.3%                 | 29.5%                              | 27.0%                     | 56.5%                                        | 370                | 1794.1                  | 25.7                  |