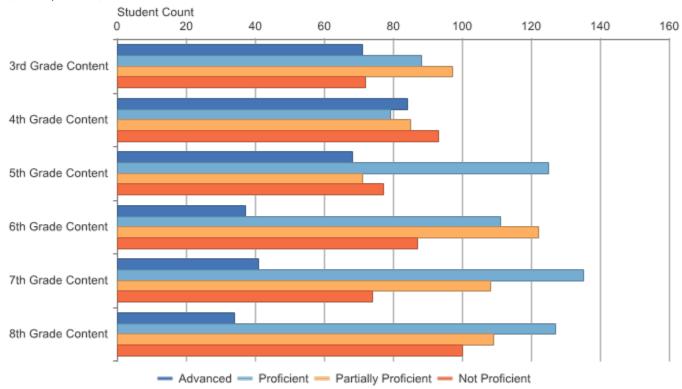

Grades 3-8 Assessments: Performance Level Snapshot Dickinson-Iron ISD (22): 2017-18 / M-STEP / All Grades

| Assessmen<br>t Name | Assessmen<br>t Subject | Grade<br>Level<br>Content | Number<br>Students<br>Proficient | Number<br>Advanced | Number<br>Proficient | Number<br>Partially<br>Proficient | Number<br>Not<br>Proficient | Partially or<br>Not<br>Proficient | Number<br>Assessed | Mean<br>Scaled<br>Score | Standard<br>Deviation |
|---------------------|------------------------|---------------------------|----------------------------------|--------------------|----------------------|-----------------------------------|-----------------------------|-----------------------------------|--------------------|-------------------------|-----------------------|
| M-STEP              | ELA                    | 3rd Grade<br>Content      | 159                              | 71                 | 88                   | 97                                | 72                          | 169                               | 328                | 1298.0                  | 25.3                  |
| M-STEP              | ELA                    | 4th Grade<br>Content      | 163                              | 84                 | 79                   | 85                                | 93                          | 178                               | 341                | 1398.8                  | 23.1                  |
| M-STEP              | ELA                    | 5th Grade<br>Content      | 193                              | 68                 | 125                  | 71                                | 77                          | 148                               | 341                | 1501.7                  | 24.2                  |
| M-STEP              | ELA                    | 6th Grade<br>Content      | 148                              | 37                 | 111                  | 122                               | 87                          | 209                               | 357                | 1593.8                  | 24.0                  |
| M-STEP              | ELA                    | 7th Grade<br>Content      | 176                              | 41                 | 135                  | 108                               | 74                          | 182                               | 358                | 1697.5                  | 23.3                  |
| M-STEP              | ELA                    | 8th Grade<br>Content      | 161                              | 34                 | 127                  | 109                               | 100                         | 209                               | 370                | 1794.1                  | 25.7                  |