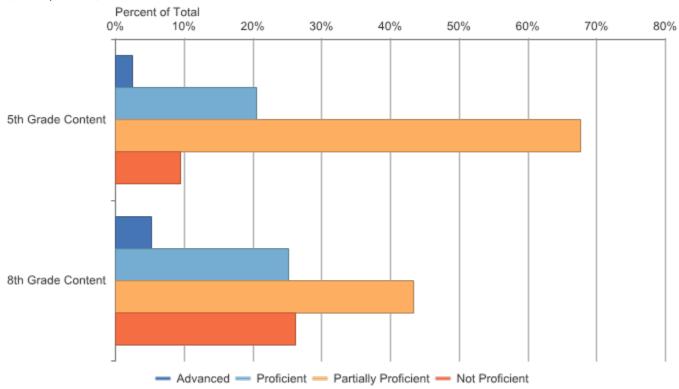

Grades 3-8 Assessments: Performance Level Snapshot Dickinson-Iron ISD (22): 2015-16 / M-STEP / All Grades

| Assessmen<br>t Name | Assessmen<br>t Subject | Grade<br>Level<br>Content | Percent<br>Students<br>Proficient | Percent<br>Advanced | Percent<br>Proficient | Percent<br>Partially<br>Proficient | Percent Not<br>Proficient | Percent<br>Partially or<br>Not<br>Proficient | Number<br>Assessed | Mean<br>Scaled<br>Score | Standard<br>Deviation |
|---------------------|------------------------|---------------------------|-----------------------------------|---------------------|-----------------------|------------------------------------|---------------------------|----------------------------------------------|--------------------|-------------------------|-----------------------|
| M-STEP              | Social<br>Studies      | 5th Grade<br>Content      | 22.8%                             | 2.4%                | 20.5%                 | 67.7%                              | 9.5%                      | 77.2%                                        | 337                | 1484.4                  | 22.0                  |
| M-STEP              | Social<br>Studies      | 8th Grade<br>Content      | 30.4%                             | 5.2%                | 25.2%                 | 43.3%                              | 26.2%                     | 69.6%                                        | 404                | 1787.4                  | 24.0                  |