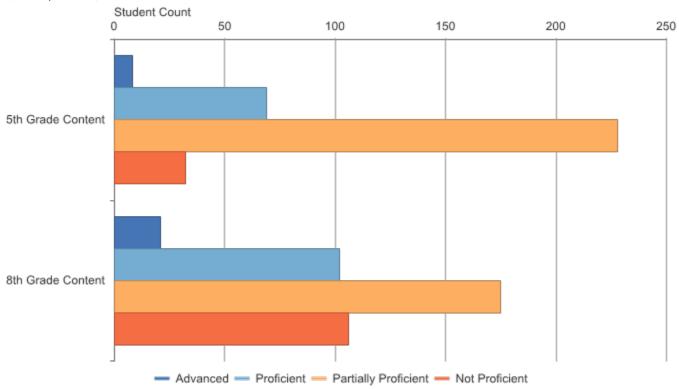

Grades 3-8 Assessments: Performance Level Snapshot Dickinson-Iron ISD (22): 2015-16 / M-STEP / All Grades

| Assessmen<br>t Name | Assessmen<br>t Subject | Grade<br>Level<br>Content | Number<br>Students<br>Proficient | Number<br>Advanced | Number<br>Proficient | Number<br>Partially<br>Proficient | Number<br>Not<br>Proficient | Partially or<br>Not<br>Proficient | Number<br>Assessed | Mean<br>Scaled<br>Score | Standard<br>Deviation |
|---------------------|------------------------|---------------------------|----------------------------------|--------------------|----------------------|-----------------------------------|-----------------------------|-----------------------------------|--------------------|-------------------------|-----------------------|
| M-STEP              | Social<br>Studies      | 5th Grade<br>Content      | 77                               | 8                  | 69                   | 228                               | 32                          | 260                               | 337                | 1484.4                  | 22.0                  |
| M-STEP              | Social<br>Studies      | 8th Grade<br>Content      | 123                              | 21                 | 102                  | 175                               | 106                         | 281                               | 404                | 1787.4                  | 24.0                  |