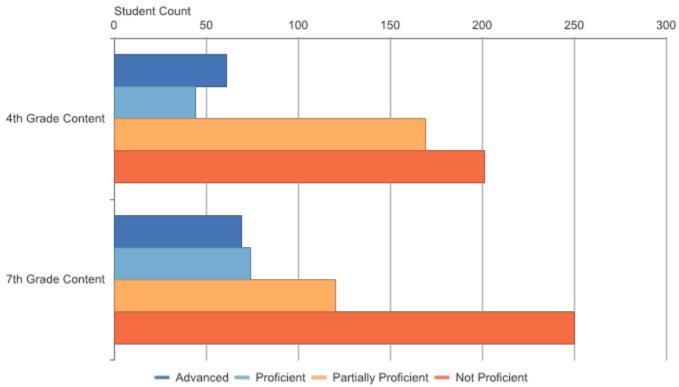

Grades 3-8 Assessments: Performance Level Snapshot Copper Country ISD (31): 2016-17 / M-STEP / All Grades

| Assessmen<br>t Name | Assessmen<br>t Subject | Grade<br>Level<br>Content | Number<br>Students<br>Proficient | Number<br>Advanced | Number<br>Proficient | Number<br>Partially<br>Proficient | Number<br>Not<br>Proficient | Partially or<br>Not<br>Proficient | Number<br>Assessed | Mean<br>Scaled<br>Score | Standard<br>Deviation |
|---------------------|------------------------|---------------------------|----------------------------------|--------------------|----------------------|-----------------------------------|-----------------------------|-----------------------------------|--------------------|-------------------------|-----------------------|
| M-STEP              | Science                | 4th Grade<br>Content      | 105                              | 61                 | 44                   | 169                               | 201                         | 370                               | 475                | 1379.2                  | 25.8                  |
| M-STEP              | Science                | 7th Grade<br>Content      | 143                              | 69                 | 74                   | 120                               | 250                         | 370                               | 513                | 1683.4                  | 26.8                  |