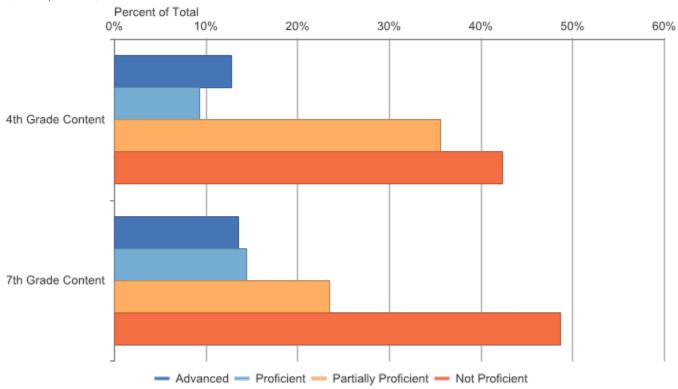

Grades 3-8 Assessments: Performance Level Snapshot Copper Country ISD (31): 2016-17 / M-STEP / All Grades

| Assessmen<br>t Name | Assessmen<br>t Subject | Grade<br>Level<br>Content | Percent<br>Students<br>Proficient | Percent<br>Advanced | Percent<br>Proficient | Percent<br>Partially<br>Proficient | Percent Not<br>Proficient | Percent<br>Partially or<br>Not<br>Proficient | Number<br>Assessed | Mean<br>Scaled<br>Score | Standard<br>Deviation |
|---------------------|------------------------|---------------------------|-----------------------------------|---------------------|-----------------------|------------------------------------|---------------------------|----------------------------------------------|--------------------|-------------------------|-----------------------|
| M-STEP              | Science                | 4th Grade<br>Content      | 22.1%                             | 12.8%               | 9.3%                  | 35.6%                              | 42.3%                     | 77.9%                                        | 475                | 1379.2                  | 25.8                  |
| M-STEP              | Science                | 7th Grade<br>Content      | 27.9%                             | 13.5%               | 14.4%                 | 23.4%                              | 48.7%                     | 72.1%                                        | 513                | 1683.4                  | 26.8                  |