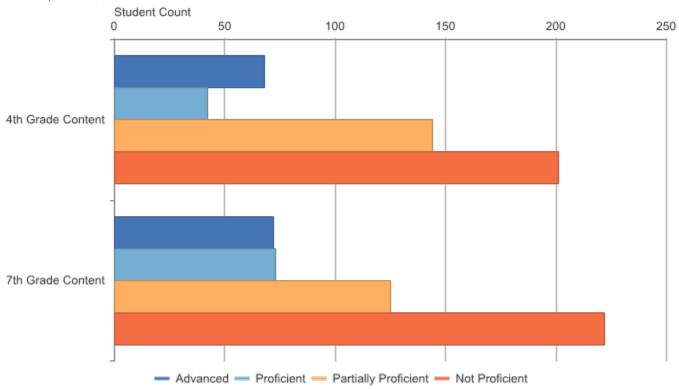

Grades 3-8 Assessments: Performance Level Snapshot Copper Country ISD (31): 2015-16 / M-STEP / All Grades

| Assessmen<br>t Name | Assessmen<br>t Subject | Grade<br>Level<br>Content | Number<br>Students<br>Proficient | Number<br>Advanced | Number<br>Proficient | Number<br>Partially<br>Proficient | Number<br>Not<br>Proficient | Partially or<br>Not<br>Proficient | Number<br>Assessed | Mean<br>Scaled<br>Score | Standard<br>Deviation |
|---------------------|------------------------|---------------------------|----------------------------------|--------------------|----------------------|-----------------------------------|-----------------------------|-----------------------------------|--------------------|-------------------------|-----------------------|
| M-STEP              | Science                | 4th Grade<br>Content      | 110                              | 68                 | 42                   | 144                               | 201                         | 345                               | 455                | 1379.9                  | 25.7                  |
| M-STEP              | Science                | 7th Grade<br>Content      | 145                              | 72                 | 73                   | 125                               | 222                         | 347                               | 492                | 1686.0                  | 25.2                  |