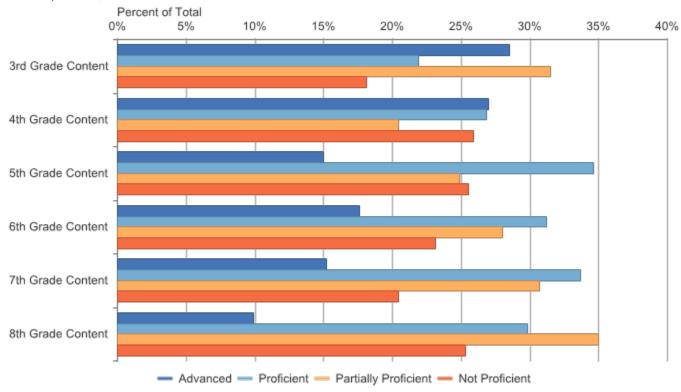

| Assessmen<br>t Name | Assessmen<br>t Subject | Grade<br>Level<br>Content | Percent<br>Students<br>Proficient | Percent<br>Advanced | Percent<br>Proficient | Percent<br>Partially<br>Proficient | Percent Not<br>Proficient | Percent<br>Partially or<br>Not<br>Proficient | Number<br>Assessed | Mean<br>Scaled<br>Score | Standard<br>Deviation |
|---------------------|------------------------|---------------------------|-----------------------------------|---------------------|-----------------------|------------------------------------|---------------------------|----------------------------------------------|--------------------|-------------------------|-----------------------|
| M-STEP              | ELA                    | 3rd Grade<br>Content      | 50.4%                             | 28.5%               | 21.9%                 | 31.5%                              | 18.1%                     | 49.6%                                        | 480                | 1301.3                  | 23.8                  |
| M-STEP              | ELA                    | 4th Grade<br>Content      | 53.7%                             | 27.0%               | 26.8%                 | 20.4%                              | 25.9%                     | 46.3%                                        | 456                | 1400.0                  | 24.4                  |
| M-STEP              | ELA                    | 5th Grade<br>Content      | 49.6%                             | 15.0%               | 34.6%                 | 24.9%                              | 25.5%                     | 50.4%                                        | 506                | 1498.1                  | 24.5                  |
| M-STEP              | ELA                    | 6th Grade<br>Content      | 48.8%                             | 17.6%               | 31.2%                 | 28.0%                              | 23.1%                     | 51.2%                                        | 510                | 1598.4                  | 25.4                  |
| M-STEP              | ELA                    | 7th Grade<br>Content      | 48.9%                             | 15.2%               | 33.7%                 | 30.7%                              | 20.4%                     | 51.1%                                        | 499                | 1699.6                  | 23.8                  |
| M-STEP              | ELA                    | 8th Grade<br>Content      | 39.7%                             | 9.9%                | 29.8%                 | 35.0%                              | 25.3%                     | 60.3%                                        | 446                | 1793.8                  | 25.3                  |

Grades 3-8 Assessments: Performance Level Snapshot Copper Country ISD (31): 2015-16 / M-STEP / All Grades

| Location<br>Type | Location<br>Name         | Assessm<br>ent Name | Assessm<br>ent<br>Subject | Grade<br>Level<br>Content | Percent<br>Students<br>Proficient | Percent<br>Advance<br>d | Percent<br>Proficient | Percent<br>Partially<br>Proficient | Percent<br>Not<br>Proficient | Percent<br>Partially<br>or Not<br>Proficient | Number<br>Assessed | Mean<br>Scaled<br>Score | Standard<br>Deviation |
|------------------|--------------------------|---------------------|---------------------------|---------------------------|-----------------------------------|-------------------------|-----------------------|------------------------------------|------------------------------|----------------------------------------------|--------------------|-------------------------|-----------------------|
| Statewid<br>e    | Statewid<br>e            | M-STEP              | ELA                       | 3rd<br>Grade<br>Content   | 46.0%                             | 23.4%                   | 22.6%                 | 24.8%                              | 29.2%                        | 54.0%                                        | 107,964            | 1295.8                  | 25.8                  |
| ISD              | Copper<br>Country<br>ISD | M-STEP              | ELA                       | 3rd<br>Grade<br>Content   | 50.4%                             | 28.5%                   | 21.9%                 | 31.5%                              | 18.1%                        | 49.6%                                        | 480                | 1301.3                  | 23.8                  |
| Statewid<br>e    | Statewid<br>e            | M-STEP              | ELA                       | 4th<br>Grade<br>Content   | 46.3%                             | 24.1%                   | 22.2%                 | 22.3%                              | 31.4%                        | 53.7%                                        | 107,442            | 1396.6                  | 25.5                  |
| ISD              | Copper<br>Country<br>ISD | M-STEP              | ELA                       | 4th<br>Grade<br>Content   | 53.7%                             | 27.0%                   | 26.8%                 | 20.4%                              | 25.9%                        | 46.3%                                        | 456                | 1400.0                  | 24.4                  |
| Statewid<br>e    | Statewid<br>e            | M-STEP              | ELA                       | 5th<br>Grade<br>Content   | 50.6%                             | 18.0%                   | 32.6%                 | 24.6%                              | 24.8%                        | 49.4%                                        | 106,414            | 1499.2                  | 25.0                  |
| ISD              | Copper<br>Country<br>ISD | M-STEP              | ELA                       | 5th<br>Grade<br>Content   | 49.6%                             | 15.0%                   | 34.6%                 | 24.9%                              | 25.5%                        | 50.4%                                        | 506                | 1498.1                  | 24.5                  |
| Statewid<br>e    | Statewid<br>e            | M-STEP              | ELA                       | 6th<br>Grade<br>Content   | 45.0%                             | 15.9%                   | 29.1%                 | 27.0%                              | 28.0%                        | 55.0%                                        | 109,697            | 1595.4                  | 26.0                  |
| ISD              | Copper<br>Country<br>ISD | M-STEP              | ELA                       | 6th<br>Grade<br>Content   | 48.8%                             | 17.6%                   | 31.2%                 | 28.0%                              | 23.1%                        | 51.2%                                        | 510                | 1598.4                  | 25.4                  |
| Statewid<br>e    | Statewid<br>e            | M-STEP              | ELA                       | 7th<br>Grade<br>Content   | 47.1%                             | 14.1%                   | 33.0%                 | 27.6%                              | 25.3%                        | 52.9%                                        | 108,822            | 1696.7                  | 25.9                  |

Grades 3-8 Assessments: Performance Level Snapshot Copper Country ISD (31): 2015-16 / M-STEP / All Grades

| Location<br>Type | Location<br>Name         | Assessm<br>ent Name | Assessm<br>ent<br>Subject | Grade<br>Level<br>Content | Percent<br>Students<br>Proficient | Percent<br>Advance<br>d | Percent<br>Proficient | Percent<br>Partially<br>Proficient | Percent<br>Not<br>Proficient | Percent<br>Partially<br>or Not<br>Proficient | Number<br>Assessed | Mean<br>Scaled<br>Score | Standard<br>Deviation |
|------------------|--------------------------|---------------------|---------------------------|---------------------------|-----------------------------------|-------------------------|-----------------------|------------------------------------|------------------------------|----------------------------------------------|--------------------|-------------------------|-----------------------|
| ISD              | Copper<br>Country<br>ISD | M-STEP              | ELA                       | 7th<br>Grade<br>Content   | 48.9%                             | 15.2%                   | 33.7%                 | 30.7%                              | 20.4%                        | 51.1%                                        | 499                | 1699.6                  | 23.8                  |
| Statewid<br>e    | Statewid<br>e            | M-STEP              | ELA                       | 8th<br>Grade<br>Content   | 48.9%                             | 14.9%                   | 33.9%                 | 28.0%                              | 23.2%                        | 51.1%                                        | 108,980            | 1798.1                  | 27.0                  |
| ISD              | Copper<br>Country<br>ISD | M-STEP              | ELA                       | 8th<br>Grade<br>Content   | 39.7%                             | 9.9%                    | 29.8%                 | 35.0%                              | 25.3%                        | 60.3%                                        | 446                | 1793.8                  | 25.3                  |