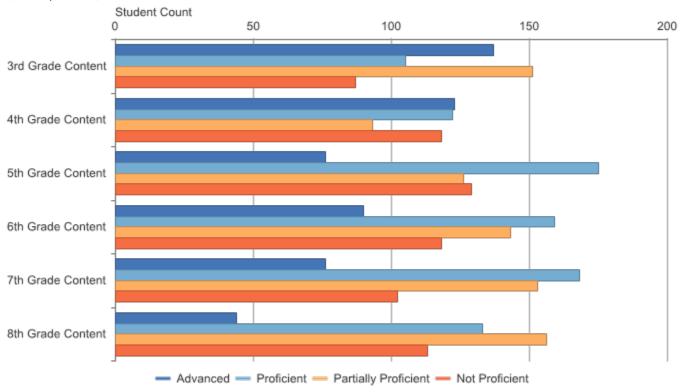

| Assessmen<br>t Name | Assessmen<br>t Subject | Grade<br>Level<br>Content | Number<br>Students<br>Proficient | Number<br>Advanced | Number<br>Proficient | Number<br>Partially<br>Proficient | Number<br>Not<br>Proficient | Partially or<br>Not<br>Proficient | Number<br>Assessed | Mean<br>Scaled<br>Score | Standard<br>Deviation |
|---------------------|------------------------|---------------------------|----------------------------------|--------------------|----------------------|-----------------------------------|-----------------------------|-----------------------------------|--------------------|-------------------------|-----------------------|
| M-STEP              | ELA                    | 3rd Grade<br>Content      | 242                              | 137                | 105                  | 151                               | 87                          | 238                               | 480                | 1301.3                  | 23.8                  |
| M-STEP              | ELA                    | 4th Grade<br>Content      | 245                              | 123                | 122                  | 93                                | 118                         | 211                               | 456                | 1400.0                  | 24.4                  |
| M-STEP              | ELA                    | 5th Grade<br>Content      | 251                              | 76                 | 175                  | 126                               | 129                         | 255                               | 506                | 1498.1                  | 24.5                  |
| M-STEP              | ELA                    | 6th Grade<br>Content      | 249                              | 90                 | 159                  | 143                               | 118                         | 261                               | 510                | 1598.4                  | 25.4                  |
| M-STEP              | ELA                    | 7th Grade<br>Content      | 244                              | 76                 | 168                  | 153                               | 102                         | 255                               | 499                | 1699.6                  | 23.8                  |
| M-STEP              | ELA                    | 8th Grade<br>Content      | 177                              | 44                 | 133                  | 156                               | 113                         | 269                               | 446                | 1793.8                  | 25.3                  |

Grades 3-8 Assessments: Performance Level Snapshot Copper Country ISD (31): 2015-16 / M-STEP / All Grades

| Location<br>Type | Location<br>Name         | Assessm<br>ent Name | Assessm<br>ent<br>Subject | Grade<br>Level<br>Content | Number<br>Students<br>Proficient | Number<br>Advance<br>d | Number<br>Proficient | Number<br>Partially<br>Proficient | Number<br>Not<br>Proficient | Partially<br>or Not<br>Proficient | Number<br>Assessed | Mean<br>Scaled<br>Score | Standard<br>Deviation |
|------------------|--------------------------|---------------------|---------------------------|---------------------------|----------------------------------|------------------------|----------------------|-----------------------------------|-----------------------------|-----------------------------------|--------------------|-------------------------|-----------------------|
| Statewid<br>e    | Statewid<br>e            | M-STEP              | ELA                       | 3rd<br>Grade<br>Content   | 49661                            | 25268                  | 24393                | 26804                             | 31499                       | 58303                             | 107,964            | 1295.8                  | 25.8                  |
| ISD              | Copper<br>Country<br>ISD | M-STEP              | ELA                       | 3rd<br>Grade<br>Content   | 242                              | 137                    | 105                  | 151                               | 87                          | 238                               | 480                | 1301.3                  | 23.8                  |
| Statewid<br>e    | Statewid<br>e            | M-STEP              | ELA                       | 4th<br>Grade<br>Content   | 49768                            | 25916                  | 23852                | 23951                             | 33723                       | 57674                             | 107,442            | 1396.6                  | 25.5                  |
| ISD              | Copper<br>Country<br>ISD | M-STEP              | ELA                       | 4th<br>Grade<br>Content   | 245                              | 123                    | 122                  | 93                                | 118                         | 211                               | 456                | 1400.0                  | 24.4                  |
| Statewid<br>e    | Statewid<br>e            | M-STEP              | ELA                       | 5th<br>Grade<br>Content   | 53819                            | 19115                  | 34704                | 26220                             | 26375                       | 52595                             | 106,414            | 1499.2                  | 25.0                  |
| ISD              | Copper<br>Country<br>ISD | M-STEP              | ELA                       | 5th<br>Grade<br>Content   | 251                              | 76                     | 175                  | 126                               | 129                         | 255                               | 506                | 1498.1                  | 24.5                  |
| Statewid<br>e    | Statewid<br>e            | M-STEP              | ELA                       | 6th<br>Grade<br>Content   | 49349                            | 17387                  | 31962                | 29628                             | 30720                       | 60348                             | 109,697            | 1595.4                  | 26.0                  |
| ISD              | Copper<br>Country<br>ISD | M-STEP              | ELA                       | 6th<br>Grade<br>Content   | 249                              | 90                     | 159                  | 143                               | 118                         | 261                               | 510                | 1598.4                  | 25.4                  |
| Statewid<br>e    | Statewid<br>e            | M-STEP              | ELA                       | 7th<br>Grade<br>Content   | 51239                            | 15336                  | 35903                | 30055                             | 27528                       | 57583                             | 108,822            | 1696.7                  | 25.9                  |

Grades 3-8 Assessments: Performance Level Snapshot Copper Country ISD (31): 2015-16 / M-STEP / All Grades

| Location<br>Type | Location<br>Name         | Assessm<br>ent Name | Assessm<br>ent<br>Subject | Grade<br>Level<br>Content | Number<br>Students<br>Proficient | Number<br>Advance<br>d | Number<br>Proficient | Number<br>Partially<br>Proficient | Number<br>Not<br>Proficient | Partially<br>or Not<br>Proficient | Number<br>Assessed | Mean<br>Scaled<br>Score | Standard<br>Deviation |
|------------------|--------------------------|---------------------|---------------------------|---------------------------|----------------------------------|------------------------|----------------------|-----------------------------------|-----------------------------|-----------------------------------|--------------------|-------------------------|-----------------------|
| ISD              | Copper<br>Country<br>ISD | M-STEP              | ELA                       | 7th<br>Grade<br>Content   | 244                              | 76                     | 168                  | 153                               | 102                         | 255                               | 499                | 1699.6                  | 23.8                  |
| Statewid<br>e    | Statewid<br>e            | M-STEP              | ELA                       | 8th<br>Grade<br>Content   | 53239                            | 16266                  | 36973                | 30473                             | 25268                       | 55741                             | 108,980            | 1798.1                  | 27.0                  |
| ISD              | Copper<br>Country<br>ISD | M-STEP              | ELA                       | 8th<br>Grade<br>Content   | 177                              | 44                     | 133                  | 156                               | 113                         | 269                               | 446                | 1793.8                  | 25.3                  |