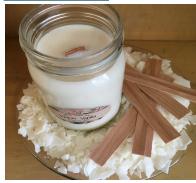

### STUDENT HANDMADE PRODUCTS:

<u>U.P. Candleworks-</u> Lake Superior Sand and Stone Gel Candles

Hand Poured Natural Soy Candles with Wood Wicks

**Superior Fire Starters** 

We appreciate your DONATIONS!! At Studio "T" we are all about reusing and repurposing common household items.