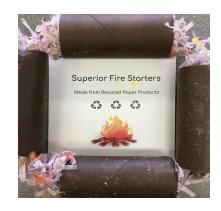

### STUDENT HANDMADE PRODUCTS:

<u>U.P. Candleworks-</u> Lake Superior Sand and Stone Gel Candles

Hand Poured Natural Soy Candles with Wood Wicks

**Superior Fire Starters** 

We appreciate your DONATIONS!! At Studio "T" we are all about reusing and repurposing common household items.