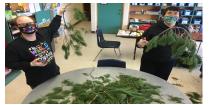

# The "Dirt Cheap"

All plants started from seed in Studio "T" by the students and then moved to our greenhouse in the Spring!

**Repurposed Coffee Pods and Milk Cartons** 