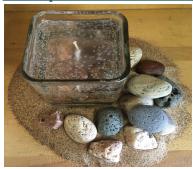

### STUDENT HANDMADE PRODUCTS:

<u>U.P. Candleworks-</u> Lake Superior Sand and Stone Gel Candles

Hand Poured Natural Soy Candles with Wood Wicks

**Superior Fire Starters** 

We appreciate your DONATIONS!! At Studio "T" we are all about reusing and repurposing common household items.